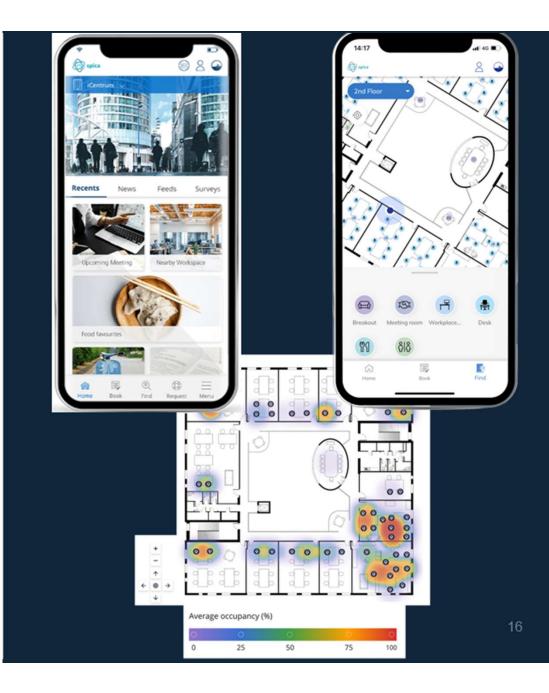

### **Smart Campus**

Use of technology to make spaces more visible & accessible

App-based space booking & realtime space use data

Campus maps & wayfinding

Grab & go food ordering

Bookable parking spaces