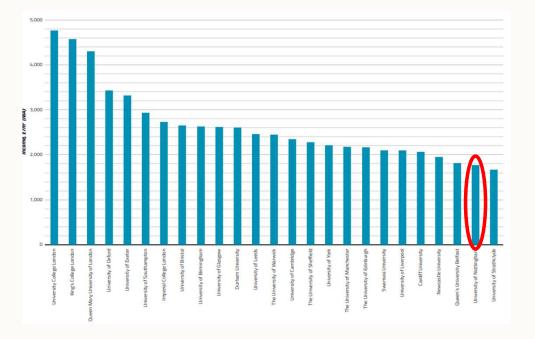

## **Reshaping our Estate**

Academic income per m2 of estate (Large Research Institutions)

1200

Estates & Facilities staff

£70m

Estate running costs